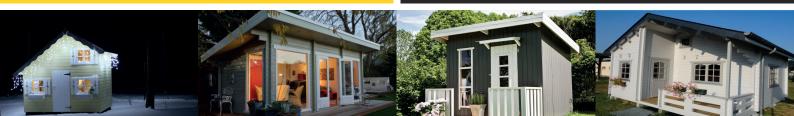

## MIAMI

A relaxing and welcoming space that encourages light in, our Miami 44mm Log Cabin is a brilliant home office or personal home gym solution. The generous proportions give you plenty of extra living space. Constructed from thick, high quality 44mm Nordic Spruce, the interlocking logs and wind braces provide a hardwearing and resilient design, plus fabulous insulation qualities.