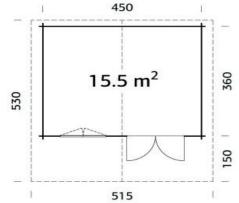

268cm

450 x 360cm

44mm

36.6m<sup>3</sup>

15.5m<sup>2</sup>

151 x 186cm

117 x 87cm

19mm

## **FULL SPECIFICATION**

| CABIN SIZE:     | 470 x 380cm x 268cm |
|-----------------|---------------------|
| WALL THICKNESS: | 44mm                |
| VOLUME:         | 36.6m³              |
| AREA:           | 15.5m²              |
| DOOR OPENING:   | 151 x 186cm         |
| WINDOW OPENING: | 117 x 87cm          |
| FLOORS BOARDS:  | 19mm                |
| ROOF BOARDS:    | 19mm                |
| ROOF OVERHANG:  | 150cm               |
| UNDER PLANNING: | No                  |