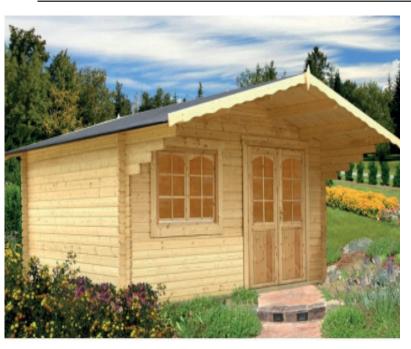

## MIAMI

A relaxing and welcoming space that encourages light in, our Miami 44mm Log Cabin is a brilliant home office or personal home gym solution. The generous proportions give you plenty of extra living space. Constructed from thick, high quality 44mm Nordic Spruce, the interlocking logs and wind braces provide a hardwearing and resilient design, plus fabulous insulation qualities.

Wood Type: Nordic Spruce Chalet Cut: Logs (Wind & Rain Protection) Window Type: **Double Glass** Rubber Seals & Silicone Window / Door Feature: Braces: Wind Braces Roof Boards With: Boards With Tongue & Groove Guarantee: 5 Years Treated Foundation Joists: Yes Hot Tub Retreat | Log Cabin | **IDEAL FOR:** Log Cottages | Games Room | Office | Study